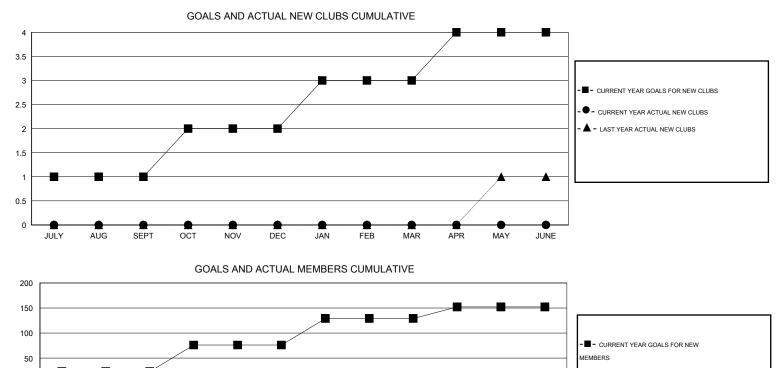

## GMT: HAL GRIFFIN

▲

| _             |                  | Clubs               |                            |                             | Members               |                    |                       |                              |                             |  |  |
|---------------|------------------|---------------------|----------------------------|-----------------------------|-----------------------|--------------------|-----------------------|------------------------------|-----------------------------|--|--|
|               | RESU             | LTS FOR 2013-2014   |                            |                             | RESULTS FOR 2013-2014 |                    |                       |                              |                             |  |  |
| QUARTER       | NEW CLUB<br>GOAL | ACTUAL NEW<br>CLUBS | ACTUAL<br>DROPPED<br>CLUBS | ACTUAL NET<br>GAIN/<br>LOSS | QUARTER               | NEW MEMBER<br>GOAL | ACTUAL NEW<br>MEMBERS | ACTUAL<br>DROPPED<br>MEMBERS | ACTUAL NET<br>GAIN/<br>LOSS |  |  |
| JULY/AUG/SEPT | 1                | 0                   | 2                          | -2                          | JULY/AUG/SEPT         | 23                 | 72                    | 190                          | -118                        |  |  |
| OCT/NOV/DEC   | 1                | 0                   | 0                          | 0                           | OCT/NOV/DEC           | 53                 | 62                    | 99                           | -37                         |  |  |
| JAN/FEB/MAR   | 1                | 0                   | 0                          | 0                           | JAN/FEB/MAR           | 53                 | 16                    | 31                           | -15                         |  |  |
| APR/MAY/JUNE  | 1                | 0                   | 0                          | 0                           | APR/MAY/JUNE          | 23                 | 0                     | 0                            | 0                           |  |  |